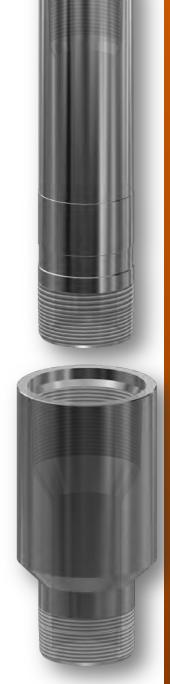

## **Triaxis Tork Swages**

- The Tork swage is used above PC Pumps where Pump Vibration, Harmonics and rod wear causes failure to normal J55 swages
- Fishneck Tork Swage is used to crossover above stator allows exact grapple engagement
- Spear Collar above the Pump for Internal Fishing or higher Torque connections
- Tag Bar Tork Swage used to connect Anti-Rotation Tools Below Stator providing additional Torque strength
- Heavy Wall Body Design
- To be used with a Rotorsub
- Available material L80 and P110
- Special order on additional sizes
- Corrosion resistant Coating ie: nickel
- Available in 2-3/8 60mm, 2-7/8 73mm and 3-1/2 88.9mm EUE