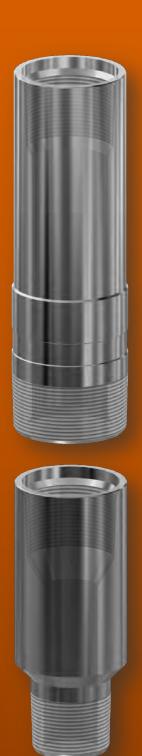

## **Triaxis Tork Swages**

- The Tork swage is used above PC Pumps where Pump Vibration, Harmonics and rod wear causes failure to normal J55 swages
- Fishneck Tork Swage is used to crossover above stator allows exact grapple engagement
- Spear Collar above the Pump for Internal Fishing or higher Torque connections
- Tag Bar Tork Swage used to connect Anti-Rotation Tools Below Stator providing additional Torque strength
- Heavy Wall Body Design
- To be used with a Rotorsub
- Available material L80 and P110
- Special order on additional sizes
- Corrosion resistant Coating ie: nickel
- Available in 2-3/8 60mm, 2-7/8 73mm and 3-1/2 88.9mm EUE