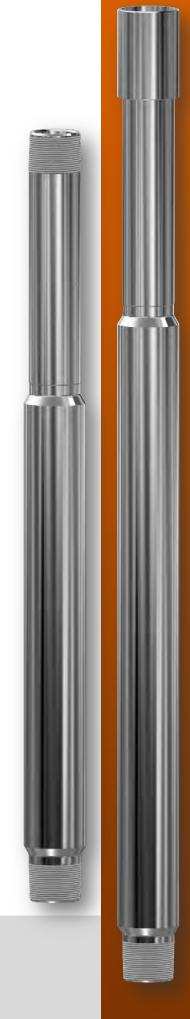

## **Triaxis Rotor Sub**

The Triaxis Rotor Sub is used above the PC Pump to eliminate premature failure of the standard pup joint which is normally run in this position and is used as a handling sub.

The eccentric motion of the PC Pump rotor causes these failures resulting in costly early work overs.

In this situation the pump must also be brought to surface to replace the worn pup joint available models are Pin x Pin or Box x Pin

- ➤ Machined to work in 2-7/8 and 3-1/2 elevators for log stators
- Heavy Wall construction 3 time heavier the standard tubing for rotor wear
- Reduced workover and pump changes
- Less chance of stator failure by surfacing the pump
- High Abrasion resistance
- Less rotor head wea Also shows Rotor spacing on Failure Analysis
- Longer pump run life
- Available 2-7/8 73mm 3-1/2 88.9mm