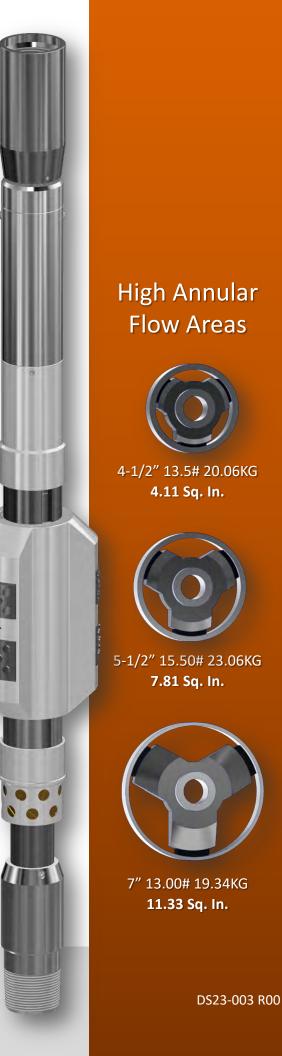

The Triaxis Hydraulic Bear provides the optimum way to set tension when running a gas separator.

Large bypass makes The Bear ideal for use in wells that have a problem with sand, wax or wellbore debris issues. Easily allows for flushing past the anchor to clear the casing obstructions while providing the large flow for gas exiting the separator to the annulus.

- Serviceable shear pins are field serviceable
- Large Annular bypass
- Q125 Mandrel
- Corrosion resistant coatings on request to meet wellbore conditions
- Manufactured to Industry standards ISO API

TriaxisOilTools.com